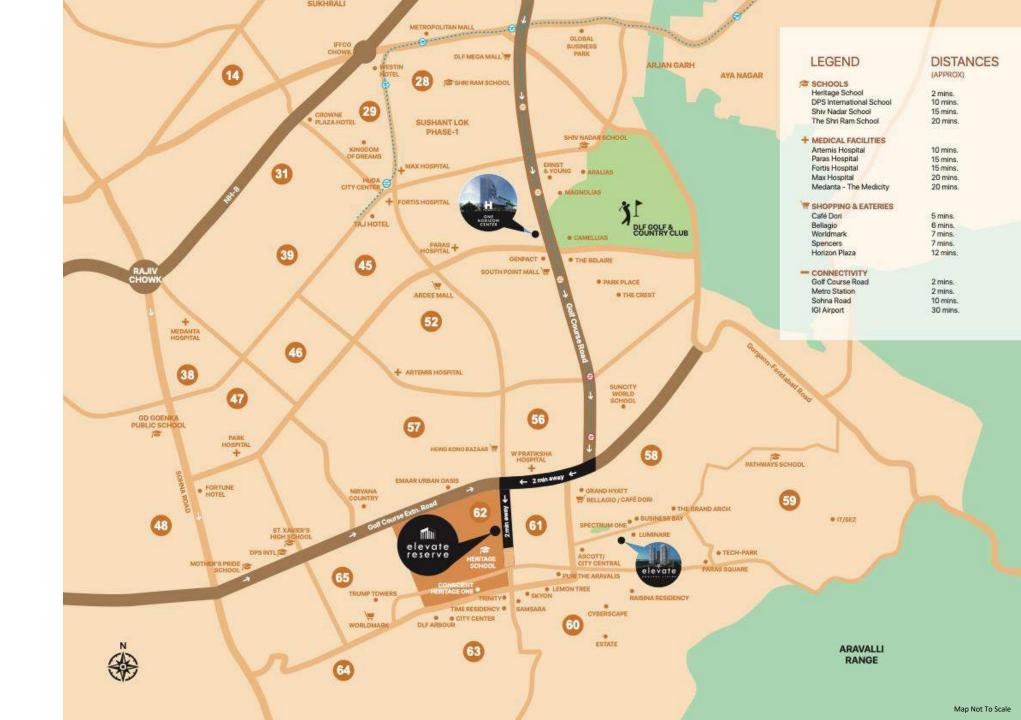

#### LOCATION MAP



### SITE PLAN

Elevate RESERVE

MIX USE PROJECT – RESIDENTIAL + RETAIL



The mixed land use project 'Elevate Reserve' ("Project") being developed on land admeasuring 4.84375 acres located at Sec-62, Gurugram forms part of License No. 114 of 2023. The Master/Layout Plan of the Project is as per the Building Plans duly approved by the Directorate of Country and Town Planning, Haryana vide memo No. ZP-1822/JD(RA)/2023/36752 dated 31st October 2023. The Project has been registered with Haryana RERA (Gurugram) vide registration number 101 of 2023.



#### RESIDENTIAL

| ЗВНК        | 2 Car Park/Unit |
|-------------|-----------------|
| <b>4BHK</b> | 3 Car Park/Unit |

\*Area including club internal amenities, pool deck area and other spill over areas

#### TOWER A (3BHK)

Carpet Area – 139