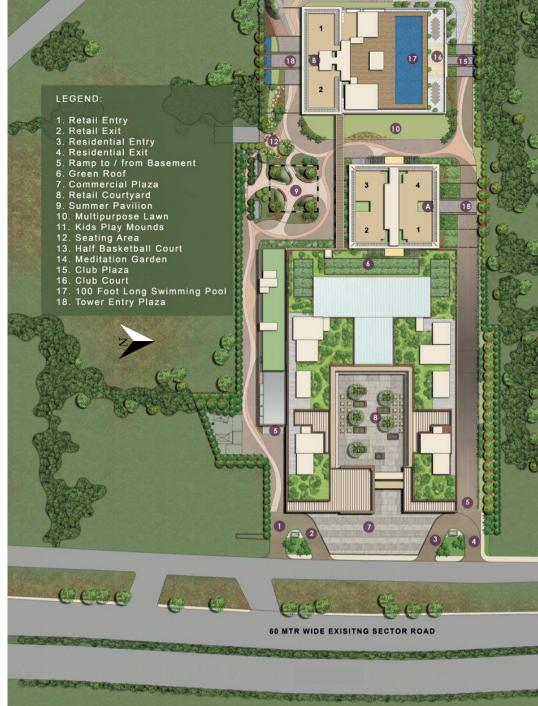

### SITE PLAN

Elevate RESERVE

MIX USE PROJECT – RESIDENTIAL + RETAIL

The mixed land use project 'Elevate Reserve' ("Project") being developed on land admeasuring 4.84375 acres located at Sec-62, Gurugram forms part of License No. 114 of 2023. The Master/Layout Plan of the Project is as per the Building Plans duly approved by the Directorate of Country and Town Planning, Haryana vide memo No. ZP-1822/JD(RA)/2023/36752 dated 31st October 2023. The Project has been registered with Haryana RERA (Gurugram) vide registration number 101 of 2023.