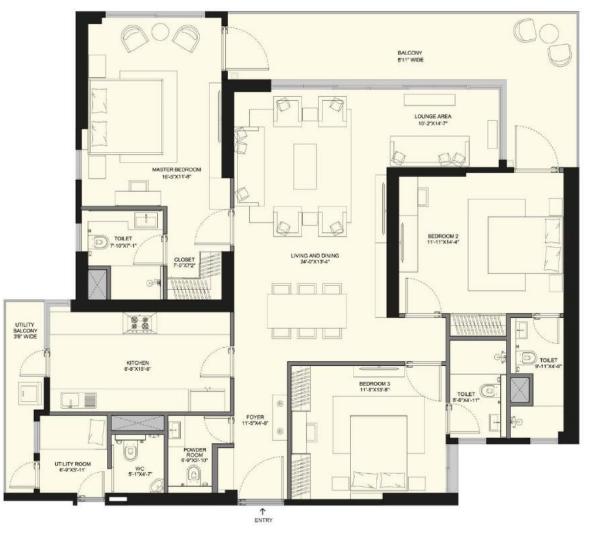

#### TOWER A (3BHK)

Carpet Area – 139 sq. mt. / 1,496 sq. ft. Balcony Area - 25 sq. mt. / 269 sq. ft.

This does not constitute a legal offer. All areas and dimensions are tentative and subject to change till the final completion of the Project as permissible under applicable laws. This brochure contains artistic impressions, and no warranty is expressly or impliedly given that the completed development of the Project will comply in any degree with such artist's impression as depicted. All layouts, plans, specifications, dimensions, designs, measurements and locations are indicative, not to scale and are subject to change as may be decided by the Developer or the competent authority. For further details, please refer the Agreement for Sale. Soft furnishings, cupboards, furniture and gadgets, etc. are not part of the offering and are only indicative in nature and are only for the purpose of illustratina/ndicatina a conceived layout and do not form part of the standard specification here.