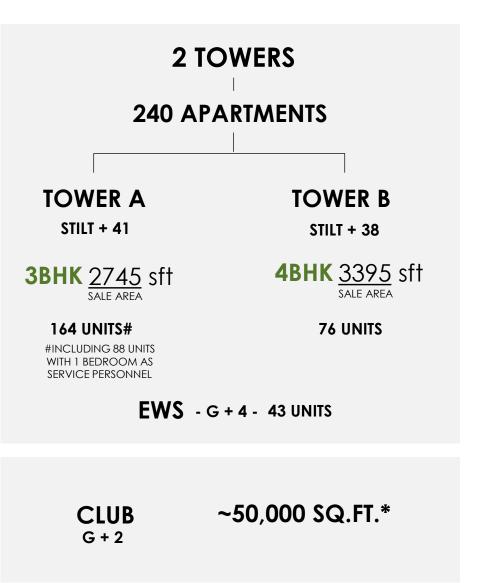

#### RESIDENTIAL

| ЗВНК        | 2 Car Park/Unit |
|-------------|-----------------|
| <b>4BHK</b> | 3 Car Park/Unit |

\*Area including club internal amenities, pool deck area and other spill over areas