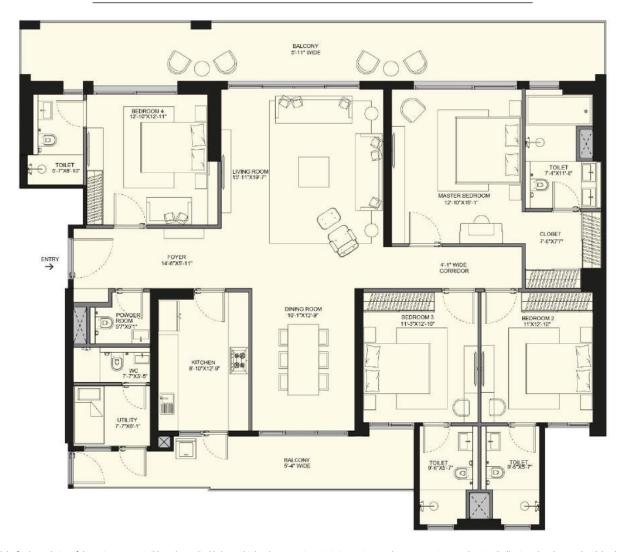

#### RESIDENTIAL

| ЗВНК        | 2 Car Park/Unit |
|-------------|-----------------|
| <b>4BHK</b> | 3 Car Park/Unit |

\*Area including club internal amenities, pool deck area and other spill over areas

#### TOWER A (3BHK)

Carpet Area – 139 sq. mt. / 1,496 sq. ft. Balcony Area - 25 sq. mt. / 269 sq. ft.

This does not constitute a legal offer. All areas and dimensions are tentative and subject to change till the final completion of the Project as permissible under applicable laws. This brochure contains artistic impressions, and no warranty is expressly or impliedly given that the completed development of the Project will comply in any degree with such artist's impression as depicted. All layouts, plans, specifications, dimensions, designs, measurements and locations are indicative, not to scale and are subject to change as may be decided by the Developer or the competent authority. For further details, please refer the Agreement for Sale. Soft furnishings, cupboards, furniture and gadgets, etc. are not part of the offering and are only indicative in nature and are only for the purpose of illustratina/ndicatina a conceived layout and do not form part of the standard specification here.

#### **TOWER B (4BHK)**

Carpet Area – 171 sq. mt. / 1,840 sq. ft. Balcony Area - 47 sq. mt. / 506 sq. ft.

This does not constitute a legal offer. All areas and dimensions are tentative and subject to change till the final completion of the Project as permissible under applicable laws. This brochure contains artistic impressions, and no warranty is expressly or impliedly given that the completed development of the Project will comply in any degree with such artist's impression as depicted. All layouts, plans, specifications, dimensions, designs, measurements and locations are indicative, not to scale and are subject to change as may be decided by the Developer or the competent authority. For further details, please refer the Agreement for Sale. Soft furnishings, cupboards, furniture and gadgets, etc. are not part of the offering and are only indicative in nature and are only for the purpose of illustratina/ndicatina a conceived layout and do not form part of the standard specification here.